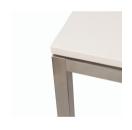

## leg finishes

standard metal

brushed stainless steel

## top / surface finishes

solid maple butcher block

high-performance laminate with PVC edge

phenolic resin

reversible & replaceable insert with bamboo frame

stone or solid surface

High-performance laminate wood grains and color options. Edge in matching or brushed stainless PVC. Additional colors/patterns available.