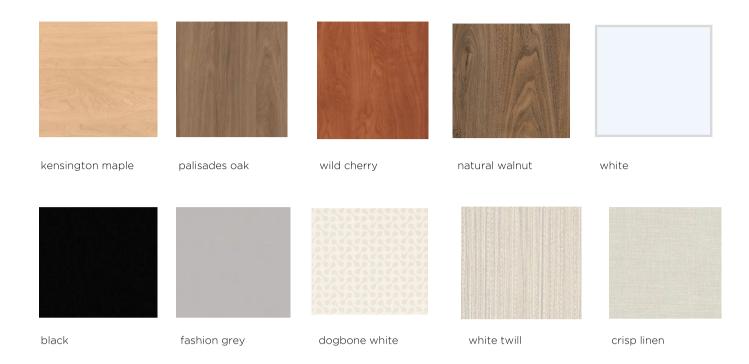

## top / surface finishes

solid maple butcher block

high-performance laminate with PVC edge

phenolic resin

reversible & replaceable insert with bamboo frame

stone or solid surface

High-performance laminate wood grains and color options. Edge in matching or brushed stainless PVC. Additional colors/patterns available.