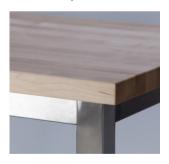

## top / surface finishes

solid maple butcher block

high-performance laminate with PVC edge

phenolic resin

reversible & replaceable insert with bamboo frame

stone or solid surface

High-performance laminate wood grains and color options. Edge in matching or brushed stainless PVC. Additional colors/patterns available.