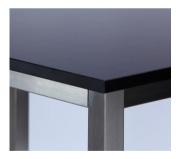

## leg finishes

standard metal

brushed stainless steel

## top / surface finishes

solid maple butcher block

high-performance laminate with PVC edge

phenolic resin

reversible & replaceable insert with bamboo frame

stone or solid surface

High-performance laminate wood grains and color options. Edge in matching or brushed stainless PVC. Additional colors/patterns available.