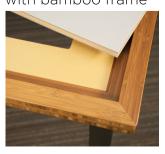

## top / surface finishes

solid maple butcher block

high-performance laminate with PVC edge

phenolic resin

reversible & replaceable insert with bamboo frame

stone or solid surface

High-performance laminate wood grains and color options. Edge in matching or brushed stainless PVC. Additional colors/patterns available.