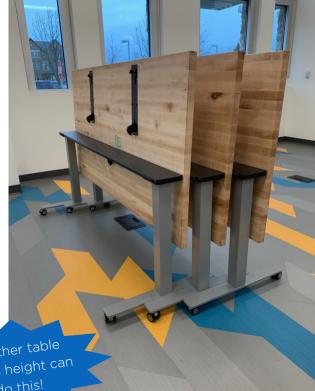

#### choose your flex option

adjustable height

from 24" to 34"

24" to 34"

adjustable height from

fixed 24" height / flip-top & nesting

fixed 24" height

at this height can