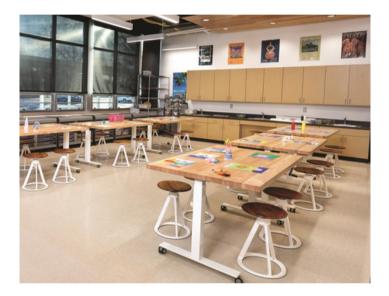

# maker flex kidS tables

3branch maker flex kidS tables bring durability, mobility, and height adjustability to any space. The table can be lowered easily to 24" high, the perfect height for preschoolers, and then easily adjusted back to a standard height for adult use. Flip-top and nesting options maximizes flexibility within a space.

# a table that adjusts to ALL of your makers