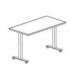

#### choose your flex option

adjustable height

from 24" to 34"

24" to 34"

adjustable height from

fixed 24" height / flip-top & nesting

fixed 24" height

at this height can