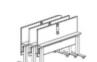

#### choose your flex option

adjustable height

from 24" to 34"

24" to 34"

adjustable height from

fixed 24" height / flip-top & nesting

fixed 24" height

at this height can