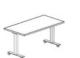

#### choose your flex option

adjustable height

from 24" to 34"

24" to 34"

adjustable height from

fixed 24" height / flip-top & nesting

fixed 24" height

at this height can