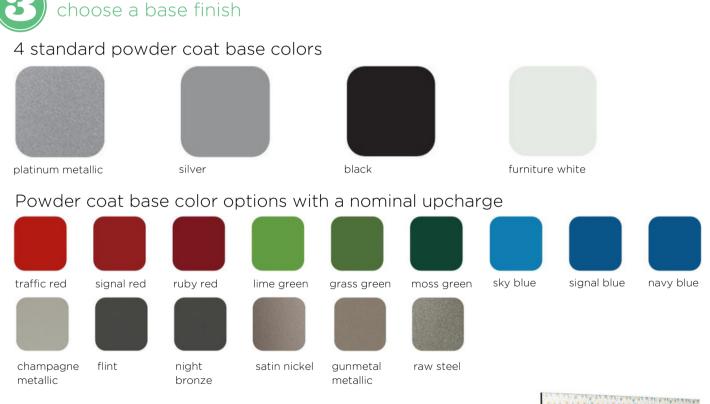

solid maple butcher block

Formica white drops

Formica matrix blue

Wilsonart crisp linen

Choose between bases with casters or adjustable glides.

Optional power and wire management systems.

Our Maker Flex & Maker Flex Kids Tables make reconfiguration of your program space easy! Contact us!