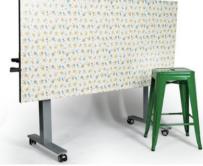

# maker flex kidS tables

3branch maker flex kidS tables bring durability, mobility, and height adjustability to any space. The table can be lowered easily to 24" high, the perfect height for preschoolers, and then easily adjusted back to a standard height for adult use. Flip-top and nesting options maximizes flexibility within a space.

#### choose your flex option

adjustable height

from 24" to 34"

24" to 34"

adjustable height from

fixed 24" height / flip-top & nesting

fixed 24" height

at this height can

solid maple butcher block

Formica white drops

Formica matrix blue

Wilsonart crisp linen

Choose between bases with casters or adjustable glides.

Optional power and wire management systems.

Our Maker Flex & Maker Flex Kids Tables make reconfiguration of your program space easy! Contact us!