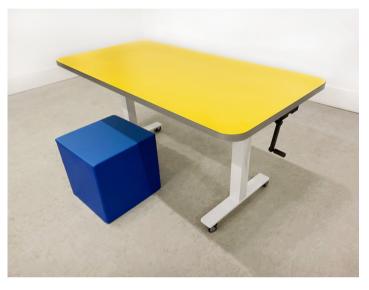

# maker flex kidS tables

3branch maker flex kidS tables bring durability, mobility, and height adjustability to any space. The table can be lowered easily to 24" high, the perfect height for preschoolers, and then easily adjusted back to a standard height for adult use. Flip-top and nesting options maximizes flexibility within a space.

But NOT just

for kids!