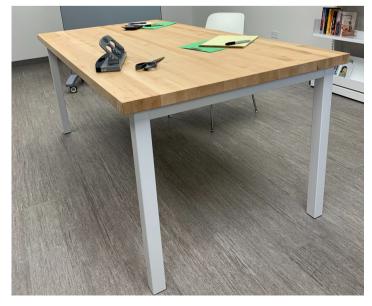

## we are your match maker

Select from a variety of surface materials: high-pressure laminates from WilsonArt, Pionite, Formica and Nevamar, solid maple butcher block, or phenolic resin. Solid surface and quartz are also available. Contact 3branch for options!

high pressure laminate with matching PVC edge

high pressure laminate with accent PVC edge

solid maple butcher block

phenolic resin