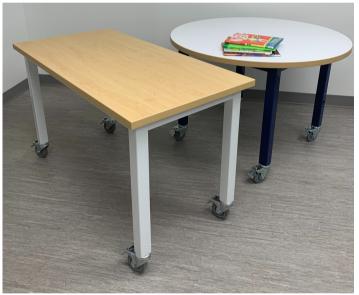

champagne metallic

night bronze

satin nickel

gunmetal metallic

raw steel

Available in heights: seated 29", counter 36", cafe 42" and a variety of popular lengths and widths.

Choose between legs with heavy-duty locking casters or adjustable glides.