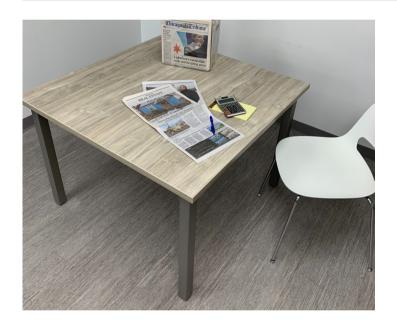

## NEW! maker max tables

Maker tables are durable, functional, work tables for crafting and creating!

The Maker Max table is the newest addition to our Maker Collection! It boasts a patented mechanism that gives the table solid joint construction with durable powder coated steel legs for MAXimum performance.

Bring your robust project space to life... for less!

https://3branch.com/product/maker-tables/