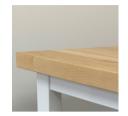

## we are your match maker

Select from a variety of surface materials: high-pressure laminates from WilsonArt, Pionite, Formica and Nevamar, solid maple butcher block, or phenolic resin. Solid surface and quartz are also available. Contact 3branch for options!

high pressure laminate with matching PVC edge

high pressure laminate with accent PVC edge

solid maple butcher block

phenolic resin