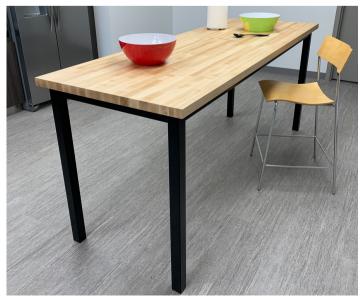

## we are your match maker

Select from a variety of surface materials: high-pressure laminates from WilsonArt, Pionite, Formica and Nevamar, solid maple butcher block, or phenolic resin. Solid surface and quartz are also available. Contact 3branch for options!

high pressure laminate with matching PVC edge

high pressure laminate with accent PVC edge

solid maple butcher block

phenolic resin