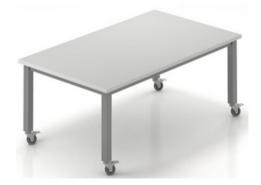

## NEW! maker max tables

Maker tables are durable, functional, work tables for crafting and creating!

The Maker Max table is the newest addition to our Maker Collection! It boasts a patented mechanism that gives the table solid joint construction with durable powder coated steel legs for MAXimum performance.

champagne metallic

night bronze

satin nickel

gunmetal metallic

raw steel

Available in heights: seated 29", counter 36", cafe 42" and a variety of popular lengths and widths.

Choose between legs with heavy-duty locking casters or adjustable glides.