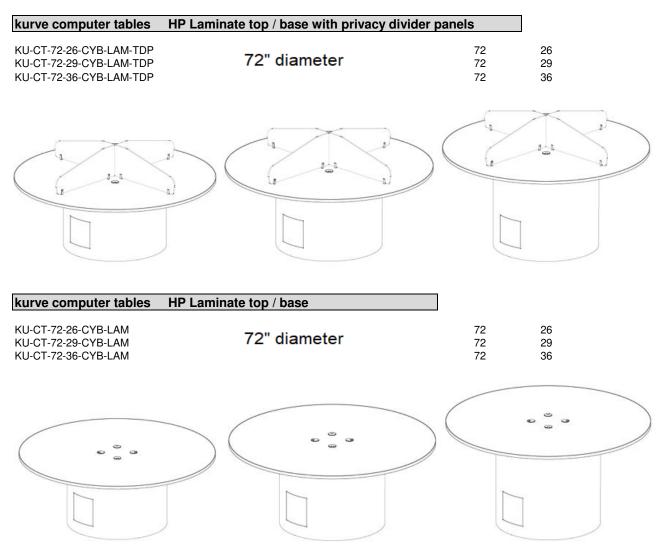

shown with discovery ottomans

| ITEM# | DESCRIPTION | DIAMETER | HEIGHT |  |
|-------|-------------|----------|--------|--|

Fixed height (26", 29" or 36" AFF)