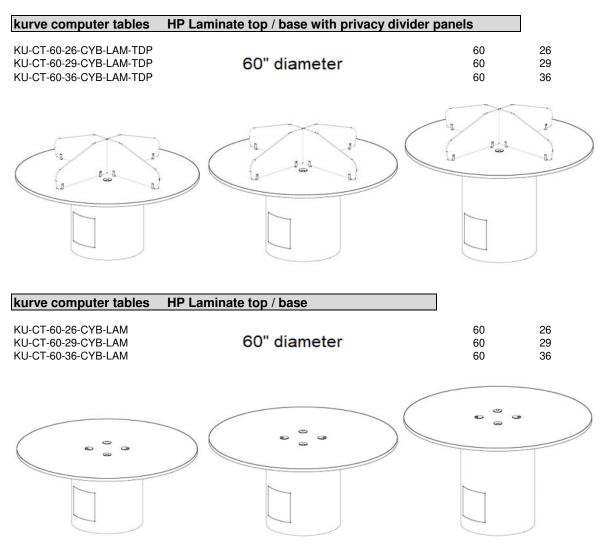

shown with discovery ottomans

|                                                                                  | shown with discovery ottomans       |                         |  |  |  |  |  |
|----------------------------------------------------------------------------------|-------------------------------------|-------------------------|--|--|--|--|--|
| ITEM#                                                                            | DESCRIPTION                         | DIAMETER HEIGHT         |  |  |  |  |  |
| kurve computer tables HP Laminate top / base with privacy divider panels         |                                     |                         |  |  |  |  |  |
| KU-CT-48-26-CYB-LAM-TDP<br>KU-CT-48-29-CYB-LAM-TDP<br>KU-CT-48-36-CYB-LAM-TDP    | 48" diameter                        | 482648294836            |  |  |  |  |  |
|                                                                                  |                                     |                         |  |  |  |  |  |
| kurve computer tablesHPKU-CT-48-26-CYB-LAMKU-CT-48-29-CYB-LAMKU-CT-48-36-CYB-LAM | Laminate top / base<br>48" diameter | 48 26<br>48 29<br>48 36 |  |  |  |  |  |
|                                                                                  |                                     |                         |  |  |  |  |  |

Fixed height (26", 29" or 36" AFF)