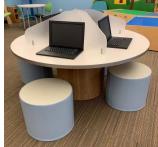

### **General Information**

Kurve Round Computer Tables offer a simple uncluttered grouping for computer stations. Table top and base are available in many different laminate finishes. The base has an access door allowing for easy set-up, power and data access, and clean wire management. Optional: Privacy divider panels between stations.

#### Kurve Round Computer Table Standards:

Fixed Height Worksurface available in 26", 29" & 36" AFF (above finished floor) Worksurface is 1" thick MDF with laminate surface & 2mm edge banding Grommets, wire management & power access included Two - 15 amp plug-strips included Standard Laminates include Wilsonart, Formica, Pionite and Nevamar Optional Acrylic privacy divider panels

shown with discovery ottomans

| ITEM# | DESCRIPTION | DIAMETER | HEIGHT |  |
|-------|-------------|----------|--------|--|

Fixed height (26", 29" or 36" AFF)