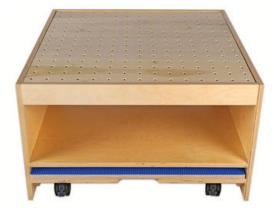

## flip your top - and have a place to store it

blue building brick surface compatible with Lego® / Duplo® bricks

green train track surface

Tinker Toy™ compatible surface

flat surface

2 tops = 4 surfaces

storage for materials and second top