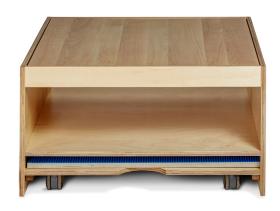

he size and all the fun! This compact 7 square foot activity center includes multiple activity surfaces, storage, and mobility features so you can bring the **Power of Play** to any space in your library.

3branch.com/product/discovery-mini-activity-table









## features

- complete, self-contained activity station in compact 7 sq/ft footprint
- two reversible activity tops provide four play surfaces
- clever storage for second play top and toys
- locking casters and solid Baltic birch plywood construction
- no assembly required
- optional side bins and acrylic liners for easy access to toys and storage



## flip your top - and have a place to store it



blue building brick surface compatible with Lego® / Duplo® bricks



green train track surface



Tinker Toy™ compatible surface



flat surface



2 tops = 4 surfaces



storage for materials and second top



locking casters for mobility