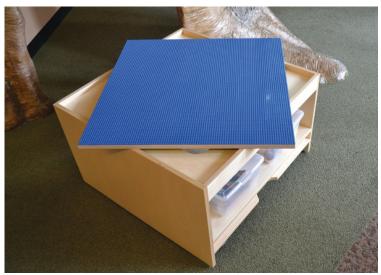

## flip your top - and have a place to store it

blue building brick surface compatible with Lego® / Duplo® bricks

green train track surface

Tinker Toy™ compatible surface

flat surface

2 tops = 4 surfaces

storage for materials and second top