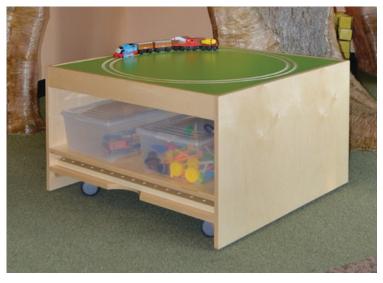

## flip your top - and have a place to store it

blue building brick surface compatible with Lego® / Duplo® bricks

green train track surface

Tinker Toy™ compatible surface

flat surface

2 tops = 4 surfaces

storage for materials and second top

locking casters for mobility