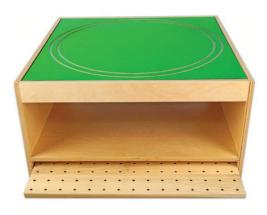

## flip your top - and have a place to store it

blue building brick surface compatible with Lego® / Duplo® bricks

green train track surface

Tinker Toy™ compatible surface

flat surface

2 tops = 4 surfaces

storage for materials and second top