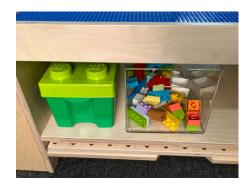

## features

- complete, self-contained activity station in compact 7 sq/ft footprint
- two reversible activity tops provide four play surfaces
- clever storage for second play top and toys
- locking casters and solid Baltic birch plywood construction
- no assembly required
- optional side bins and acrylic liners for easy access to toys and storage

## flip your top - and have a place to store it

blue building brick surface compatible with Lego® / Duplo® bricks

green train track surface

Tinker Toy™ compatible surface

flat surface

2 tops = 4 surfaces

storage for materials and second top