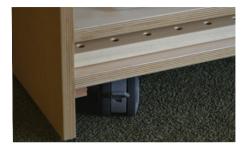

## features

- complete, self-contained activity station in compact 7 sq/ft footprint
- two reversible activity tops provide four play surfaces
- clever storage for second play top and toys
- locking casters and solid Baltic birch plywood construction
- no assembly required
- optional side bins and acrylic liners for easy access to toys and storage

locking casters for mobility