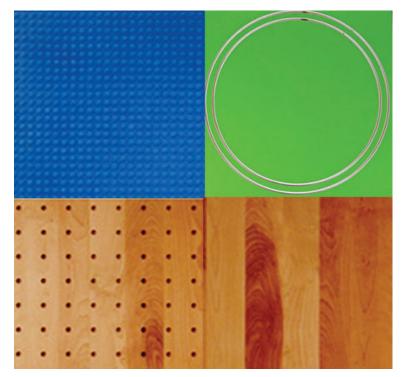

## flip your top - and have a place to store it

blue building brick surface compatible with Lego® / Duplo® bricks

green train track surface

Tinker Toy™ compatible surface

flat surface

2 tops = 4 surfaces

storage for materials and second top