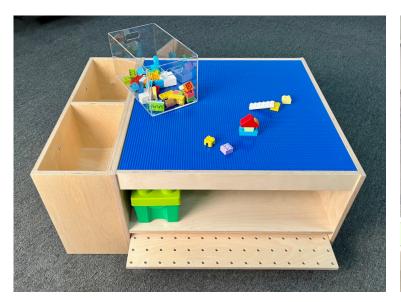

## discovery mini™

compact design and clever storage makes any space, a discovery space

Half the size and all the fun! This compact 7 square foot activity center includes multiple activity surfaces, storage, and mobility features so you can bring the **Power of Play** to any space in your library.

## features

- complete, self-contained activity station in compact 7 sq/ft footprint
- two reversible activity tops provide four play surfaces
- clever storage for second play top and toys
- locking casters and solid Baltic birch plywood construction
- no assembly required
- optional side bins and acrylic liners for easy access to toys and storage

## flip your top - and have a place to store it

blue building brick surface compatible with Lego® / Duplo® bricks

green train track surface

Tinker Toy™ compatible surface

flat surface

2 tops = 4 surfaces

storage for materials and second top