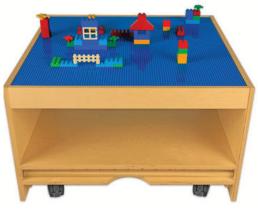

## flip your top - and have a place to store it

blue building brick surface compatible with Lego® / Duplo® bricks

green train track surface

Tinker Toy™ compatible surface

flat surface

2 tops = 4 surfaces

storage for materials and second top