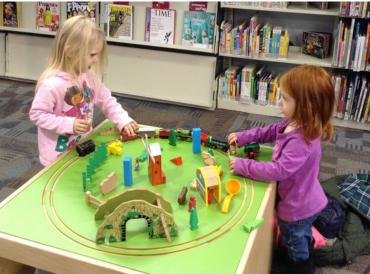

## flip your top - and have a place to store it

blue building brick surface compatible with Lego® / Duplo® bricks

green train track surface

Tinker Toy™ compatible surface

flat surface

2 tops = 4 surfaces

storage for materials and second top