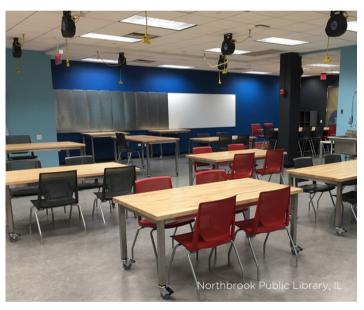

## classic maker tables

Enhance your maker program experience with our original fully welded and fully customizable table! You select the size, height, and finishes.

Whether a dedicated room or shared area, 3branch classic maker tables provide an inviting, flexible, and functional maker environment.

## our original fully welded and fully customizable table

Select from a variety of surface materials: high-pressure laminate options from WilsonArt, Pionite, Formica and Nevamar, solid maple butcher block, phenolic resin, solid surface, or quartz.