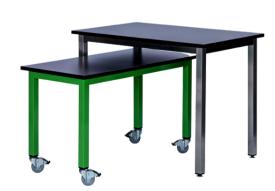

## classic maker tables

Enhance your maker program experience with our original fully welded and fully customizable table! You select the size, height, and finishes.

Whether a dedicated room or shared area, 3branch classic maker tables provide an inviting, flexible, and functional maker environment.

## our original fully welded and fully customizable table

Select from a variety of surface materials: high-pressure laminate options from WilsonArt, Pionite, Formica and Nevamar, solid maple butcher block, phenolic resin, solid surface, or quartz.

satin nickel

grass green

gunmetal metallic

moss green

signal blue

navy blue

raw steel

Custom heights and sizes.

Choose between legs with TotalLock casters or adjustable glides.

Optional wire management systems and top surround acrylic dividers.

Contact us and we can help you design your perfect maker table.