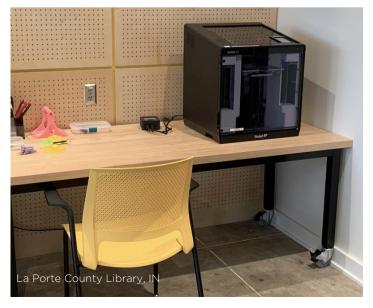

## classic maker tables

Enhance your maker program experience with our original fully welded and fully customizable table! You select the size, height, and finishes.

Whether a dedicated room or shared area, 3branch classic maker tables provide an inviting, flexible, and functional maker environment.

## our original fully welded and fully customizable table

Select from a variety of surface materials: high-pressure laminate options from WilsonArt, Pionite, Formica and Nevamar, solid maple butcher block, phenolic resin, solid surface, or quartz.