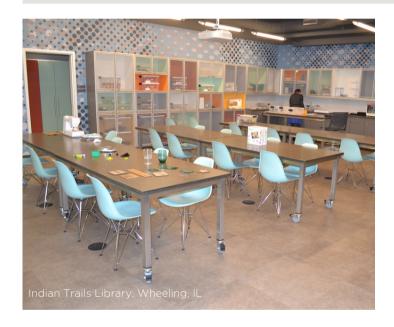

## classic maker tables

Enhance your maker program experience with our original fully welded and fully customizable table! You select the size, height, and finishes.

Whether a dedicated room or shared area, 3branch classic maker tables provide an inviting, flexible, and functional maker environment.

## our original fully welded and fully customizable table

Select from a variety of surface materials: high-pressure laminate options from WilsonArt, Pionite, Formica and Nevamar, solid maple butcher block, phenolic resin, solid surface, or quartz.