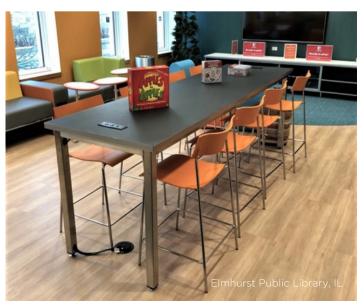

## classic maker tables

Enhance your maker program experience with our original fully welded and fully customizable table! You select the size, height, and finishes.

Whether a dedicated room or shared area, 3branch classic maker tables provide an inviting, flexible, and functional maker environment.

## our original fully welded and fully customizable table

Select from a variety of surface materials: high-pressure laminate options from WilsonArt, Pionite, Formica and Nevamar, solid maple butcher block, phenolic resin, solid surface, or quartz.