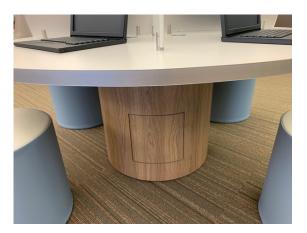

## base access door

Hinged 10"X10" base access door allows for easy set-up, power and data access, and clean wire management.

#### included

- 4 grommets
- 2 plug strips