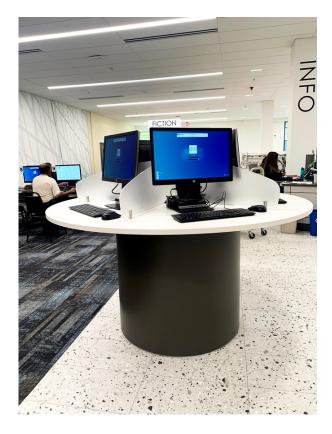

## base access door

Hinged 10"X10" base access door allows for easy set-up, power and data access, and clean wire management.

#### included

- 4 grommets
- 2 plug strips