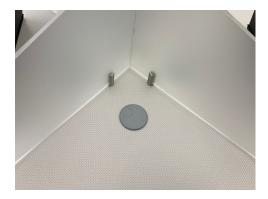

### optional accessories

3/8" thick acrylic privacy divider panels between stations - 12" high