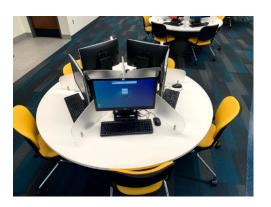

### optional accessories

3/8" thick acrylic privacy divider panels between stations - 12" high