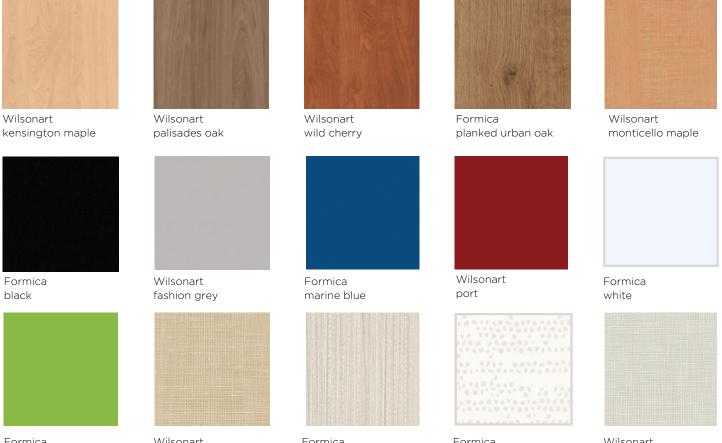

### surface top and/or curved drum base finishes

A variety of high pressure laminate wood grains and color options from WilsonArt, Pionite, Formica and Nevamar are available. Edge in complimentary or brushed stainless PVC. Inspirations below: