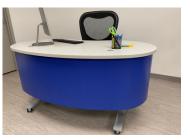

## form and function meet

Select from a variety of top surface and curved front panel materials: solid surfaces, veneers, and high-pressure laminates from WilsonArt, Pionite, Formica and Nevamar.

surface: Formica blue felt high pressure laminate with brushed stainless PVC edge

front panel: Wilsonart kensington maple high pressure laminate

Height: Adjustable with hand-crank or electric motor, or

Choose between bases with casters or adjustable glides.

under-mounted wire management tray, and bag hook.