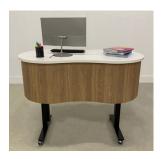

## kurve desk collection

Kurve desks combine height adjustability, integrated power, mobility, and an approachable design.

Customize yours! Choose your shape, size, finishes, and options!

https://3branch.com/product/kurve-desks/

## form and function meet

Select from a variety of top surface and curved front panel materials: solid surfaces, veneers, and high-pressure laminates from WilsonArt, Pionite, Formica and Nevamar.

surface: Formica blue felt high pressure laminate with brushed stainless PVC edge

front panel: Wilsonart kensington maple high pressure laminate

Height: Adjustable with hand-crank or electric motor, or

Choose between bases with casters or adjustable glides.

under-mounted wire management tray, and bag hook.

Desks include 2 grommets, magnetic wire management channel,

surface: Wilsonart crisp linen high pressure laminate with matching PVC edge

front panel: Formica marine blue high pressure laminate

surface: Wilsonart frosty white high pressure laminate with matching PVC edge