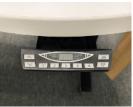

front panel: Wilsonart kensington maple high pressure laminate

Height: Adjustable with hand-crank or electric motor, or

Choose between bases with casters or adjustable glides.

under-mounted wire management tray, and bag hook.