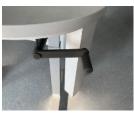

front panel: Wilsonart kensington maple high pressure laminate

Height: Adjustable with hand-crank or electric motor, or

Choose between bases with casters or adjustable glides.

under-mounted wire management tray, and bag hook.

Desks include 2 grommets, magnetic wire management channel,

surface: Wilsonart crisp linen high pressure laminate with matching PVC edge

front panel: Formica marine blue high pressure laminate

surface: Wilsonart frosty white high pressure laminate with matching PVC edge