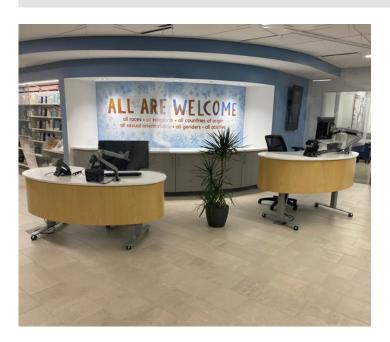

## kurve desk collection

Kurve desks combine height adjustability, integrated power, mobility, and an approachable design.

Customize yours! Choose your shape, size, finishes, and options!

https://3branch.com/product/kurve-desks/

## form and function meet

Select from a variety of top surface and curved front panel materials: solid surfaces, veneers, and high-pressure laminates from WilsonArt, Pionite, Formica and Nevamar.

surface: Formica blue felt high pressure laminate with brushed stainless PVC edge