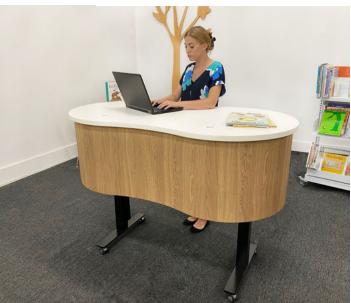

## form and function meet

Select from a variety of top surface and curved front panel materials: solid surfaces, veneers, and high-pressure laminates from WilsonArt, Pionite, Formica and Nevamar.

surface: Formica blue felt high pressure laminate with brushed stainless PVC edge

front panel: Wilsonart kensington maple high pressure laminate

Height: Adjustable with hand-crank or electric motor, or

Choose between bases with casters or adjustable glides.

under-mounted wire management tray, and bag hook.