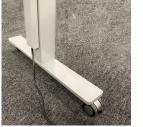

front panel: Wilsonart kensington maple high pressure laminate

Height: Adjustable with hand-crank or electric motor, or

Choose between bases with casters or adjustable glides.

under-mounted wire management tray, and bag hook.

## 4 powder coat base colors come standard (others available):

platinum

solid surface

metallic

Width: 48", 60" or 72"

silver

fixed heights of 29" or 36"

black