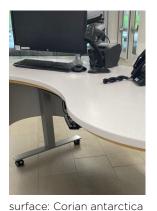

Desks include 2 grommets, magnetic wire management channel,

surface: Wilsonart crisp linen high pressure laminate with matching PVC edge

front panel: Formica marine blue high pressure laminate

surface: Wilsonart frosty white high pressure laminate with matching PVC edge