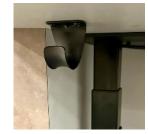

Desks include 2 grommets, magnetic wire management channel,

surface: Wilsonart crisp linen high pressure laminate with matching PVC edge

front panel: Formica marine blue high pressure laminate

surface: Wilsonart frosty white high pressure laminate with matching PVC edge