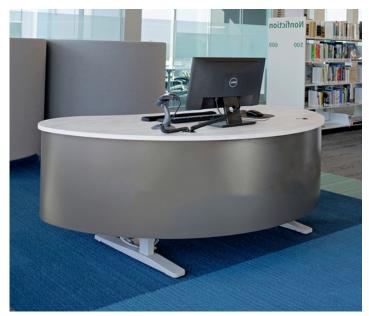

Desks include 2 grommets, magnetic wire management channel,

surface: Wilsonart crisp linen high pressure laminate with matching PVC edge

front panel: Formica marine blue high pressure laminate

surface: Wilsonart frosty white high pressure laminate with matching PVC edge

front panel: Formica millennium oak