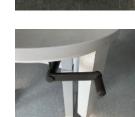

Desks include 2 grommets, magnetic wire management channel,

surface: Wilsonart crisp linen high pressure laminate with matching PVC edge

front panel: Formica marine blue high pressure laminate

surface: Wilsonart frosty white high pressure laminate with matching PVC edge