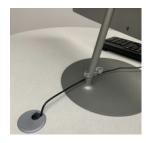

Desks include 2 grommets, magnetic wire management channel,

surface: Wilsonart crisp linen high pressure laminate with matching PVC edge

front panel: Formica marine blue high pressure laminate

surface: Wilsonart frosty white high pressure laminate with matching PVC edge