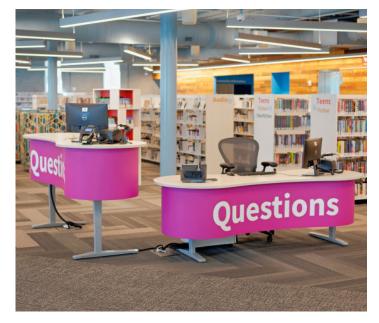

## kurve desk collection

Kurve desks combine height adjustability, integrated power, mobility, and an approachable design.

Customize yours! Choose your shape, size, finishes, and options!

https://3branch.com/product/kurve-desks/

## form and function meet

Select from a variety of top surface and curved front panel materials: solid surfaces, veneers, and high-pressure laminates from WilsonArt, Pionite, Formica and Nevamar.

surface: Formica blue felt high pressure laminate with brushed stainless PVC edge