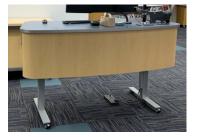

## kurve desk collection

Kurve desks combine height adjustability, integrated power, mobility, and an approachable design.

Customize yours! Choose your shape, size, finishes, and options!

https://3branch.com/product/kurve-desks/











## form and function meet

Select from a variety of top surface and curved front panel materials: solid surfaces, veneers, and high-pressure laminates from WilsonArt, Pionite, Formica and Nevamar.





surface: Formica blue felt high pressure laminate with brushed stainless PVC edge

front panel: Wilsonart kensington maple high pressure laminate

Height: Adjustable with hand-crank or electric motor, or

Choose between bases with casters or adjustable glides.

under-mounted wire management tray, and bag hook.

Desks include 2 grommets, magnetic wire management channel,



surface: Wilsonart crisp linen high pressure laminate with matching PVC edge

front panel: Formica marine blue high pressure laminate



surface: Wilsonart frosty white high pressure laminate with matching PVC edge

front panel: Formica millennium oak

## 4 powder coat base colors come standard (others available):



platinum

solid surface







metallic

Width: 48", 60" or 72"

silver

fixed heights of 29" or 36"

b