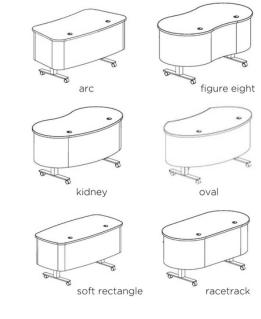

## kurve desk collection

Kurve desks combine height adjustability, integrated power, mobility, and an approachable design.

Customize yours! Choose your shape, size, finishes, and options!

https://3branch.com/product/kurve-desks/