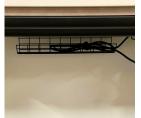

Desks include 2 grommets, magnetic wire management channel,

surface: Wilsonart crisp linen high pressure laminate with matching PVC edge

front panel: Formica marine blue high pressure laminate

surface: Wilsonart frosty white high pressure laminate with matching PVC edge