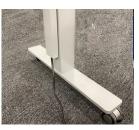

# height adjustability

hand-crank

electric motor (with memory keypad)

# included

2 grommets