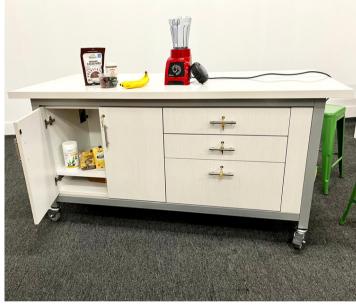

Many configurations of cabinet doors, drawers, open shelving, and combinations are available.

4 powder coat base colors are standard. Other colors also available.

Tables include 8" counter overhang on 3 sides, built-in power hub, complimentary hardware with locking doors and drawers, and heavy duty TotalLock casters.

The custom configurations of drawers, cabinets, and shelves are endless! Contact us to design the perfect Maker Demonstration Table for your space!