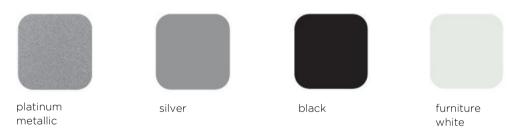

Many configurations of cabinet doors, drawers, open shelving, and combinations are available.

4 powder coat base colors are standard. Other colors also available.

Tables include 8" counter overhang on 3 sides, built-in power hub, complimentary hardware with locking doors and drawers, and heavy duty TotalLock casters.