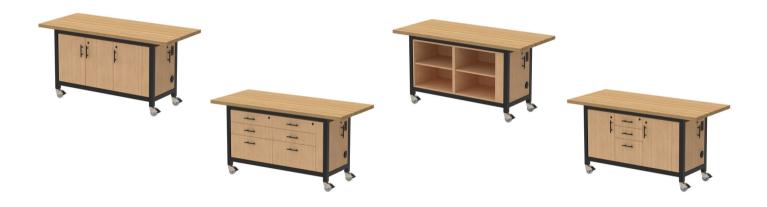

Many configurations of cabinet doors, drawers, open shelving, and combinations are available.

4 powder coat base colors are standard. Other colors also available.

Tables include 8" counter overhang on 3 sides, built-in power hub, complimentary hardware with locking doors and drawers, and heavy duty TotalLock casters.

The custom configurations of drawers, cabinets, and shelves are endless! Contact us to design the perfect Maker Demonstration Table for your space!