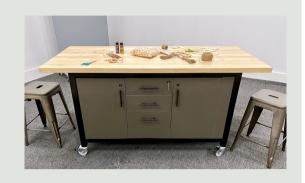

## maker demonstration table

Designed to provide a large surface to spread out on in front of a large class or pull your smaller class right up to this large table for close-up instruction.

The generous overhang, integrated power hub, and range of configurations allow this table to be the anchor of your maker lab or instruction space.

## let us demonstrate!

Available in 72" or 96" widths.

Select from a variety of surface materials including butcherblock, phenolic resin, solid surface, and high-pressure laminates from WilsonArt, Pionite, Formica and Nevamar.

Many configurations of cabinet doors, drawers, open shelving, and combinations are available.

4 powder coat base colors are standard. Other colors also available.

Tables include 8" counter overhang on 3 sides, built-in power hub, complimentary hardware with locking doors and drawers, and heavy duty TotalLock casters.