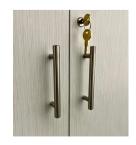

Many configurations of cabinet doors, drawers, open shelving, and combinations are available.

4 powder coat base colors are standard. Other colors also available.

Tables include 8" counter overhang on 3 sides, built-in power hub, complimentary hardware with locking doors and drawers, and heavy duty TotalLock casters.