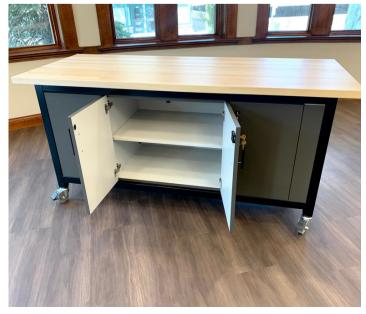

Many configurations of cabinet doors, drawers, open shelving, and combinations are available.

4 powder coat base colors are standard. Other colors also available.

Tables include 8" counter overhang on 3 sides, built-in power hub, complimentary hardware with locking doors and drawers, and heavy duty TotalLock casters.

The custom configurations of drawers, cabinets, and shelves are endless! Contact us to design the perfect Maker Demonstration Table for your space!