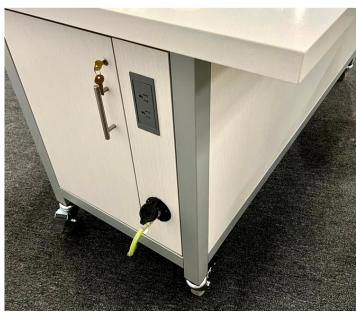

## maker demonstration table

Designed to provide a large surface to spread out on in front of a large class or pull your smaller class right up to this large table for close-up instruction.

The generous overhang, integrated power hub, and range of configurations allow this table to be the anchor of your maker lab or instruction space.

Many configurations of cabinet doors, drawers, open shelving, and combinations are available.

4 powder coat base colors are standard. Other colors also available.

Tables include 8" counter overhang on 3 sides, built-in power hub, complimentary hardware with locking doors and drawers, and heavy duty TotalLock casters.