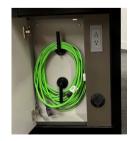

Many configurations of cabinet doors, drawers, open shelving, and combinations are available.

4 powder coat base colors are standard. Other colors also available.

Tables include 8" counter overhang on 3 sides, built-in power hub, complimentary hardware with locking doors and drawers, and heavy duty TotalLock casters.