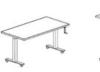

# maker flex tables

3branch maker flex tables bring durability, mobility, and height adjustability to any space. Created to be height adjustable, flip-top / nesting or both. It maximizes everyday flexibility within a space.

### choose your flex option

adjustable base from 29" to 47" high no nesting

fixed 29" or 36" height with flip-top & nesting

fixed 29" or 36" height no nesting

From adult standard up to café height!