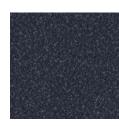

### choose a table top surface

Select from a variety of surface materials: solid maple butcher block or high-pressure laminates with PVC edge. A variety of laminate colors and patterns are available, including dry erase tops. Inspirations below:

Wilsonart palisades oak

Wilsonart wild cherry

Formica beluga beige

Formica white (available in writable surface)

Formica matrix blue

Formica navy grafix

Wilsonart crisp linen

Formica white drops