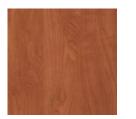

### choose a table top surface

Select from a variety of surface materials: solid maple butcher block or high-pressure laminates with PVC edge. A variety of laminate colors and patterns are available, including dry erase tops. Inspirations below:

Wilsonart palisades oak

Wilsonart wild cherry

Formica beluga beige

Formica white (available in writable surface)

Formica matrix blue

Formica navy grafix

Wilsonart crisp linen

Formica white drops