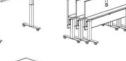

### choose your flex option

adjustable base from 29" to 47" high no nesting

fixed 29" or 36" height with flip-top & nesting

fixed 29" or 36" height no nesting

From adult standard up to café height!