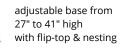

### choose your flex option

adjustable base from 29" to 47" high no nesting

fixed 29" or 36" height with flip-top & nesting

fixed 29" or 36" height no nesting

From adult standard up to café height!