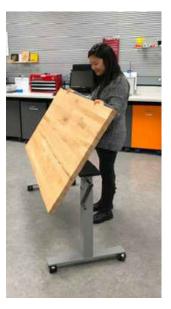

# maker flex tables

3branch maker flex tables bring durability, mobility, and height adjustability to any space. Created to be height adjustable, flip-top / nesting or both. It maximizes everyday flexibility within a space.

### choose your flex option

adjustable base from 29" to 47" high no nesting

fixed 29" or 36" height with flip-top & nesting

fixed 29" or 36" height no nesting

From adult standard up to café height!