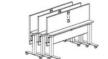

### choose your flex option

adjustable base from 29" to 47" high no nesting

fixed 29" or 36" height with flip-top & nesting

fixed 29" or 36" height no nesting

From adult standard up to café height!