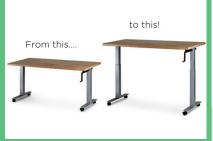

### choose your flex option

adjustable base from 29" to 47" high no nesting

fixed 29" or 36" height with flip-top & nesting

fixed 29" or 36" height no nesting

From adult standard up to café height!