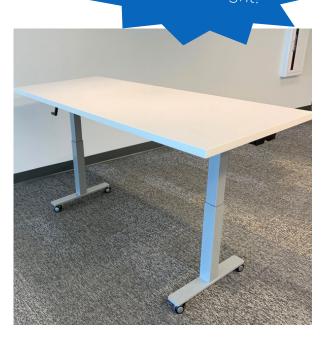

# maker flex tables

3branch maker flex tables bring durability, mobility, and height adjustability to any space. Created to be height adjustable, flip-top / nesting or both. It maximizes everyday flexibility within a space.

### choose your flex option

adjustable base from 29" to 47" high no nesting

fixed 29" or 36" height with flip-top & nesting

fixed 29" or 36" height no nesting

From adult standard up to café height!