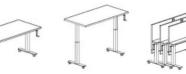

### choose your flex option

adjustable base from 29" to 47" high no nesting

fixed 29" or 36" height with flip-top & nesting

fixed 29" or 36" height no nesting

From adult standard up to café height!