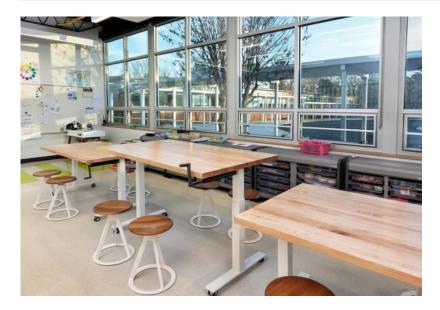

# maker flex tables

3branch maker flex tables bring durability, mobility, and height adjustability to any space. Created to be height adjustable, flip-top / nesting or both. It maximizes everyday flexibility within a space.

## bring flexibility to your space