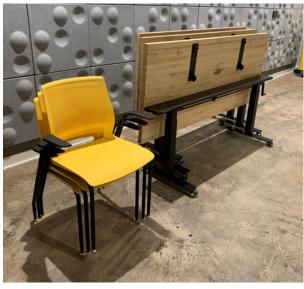

### choose your flex option

adjustable base from 29" to 47" high no nesting

fixed 29" or 36" height with flip-top & nesting

fixed 29" or 36" height no nesting

From adult standard up to café height!