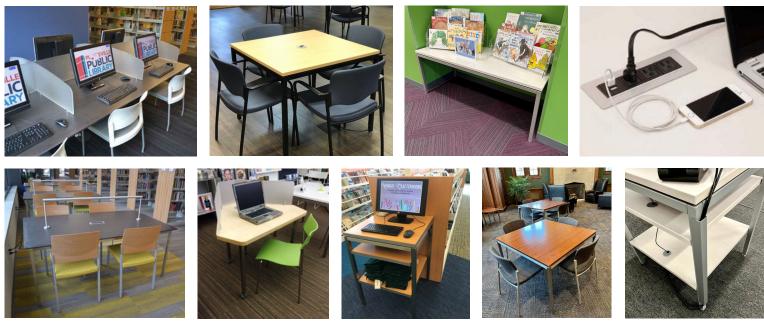

#### computer tables

Countless sizes and finishes are available for tables to fit your needs. Available with power, wire management, privacy panels, and more.

- laminate, wood veneer, quartz and solid surface tops
- durable welded frame available in brushed stainless steel or powder coated steel
- privacy screens & modesty panels
- wire management
- surface mounted power
- lighting