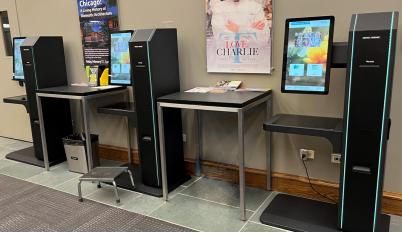

#### opacs & self check tables

The perfect check out station is possible with customizable sizing, finishes and features. Configure the tech integration, storage, and wire management features that work in your environment.