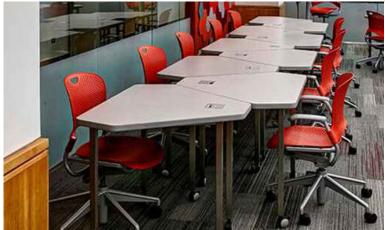

### wedge tables (skware legs)

Our most nimble solution for computer tables and study carrels. The unique "soft triangle" shape can be arranged in a variety of configurations to support meeting and conference needs. Optional acrylic shroud offers privacy. Casters allow for mobility.

See also the \*NEW\* wedge table with powder coated steel round legs as a more economical yet very durable option!