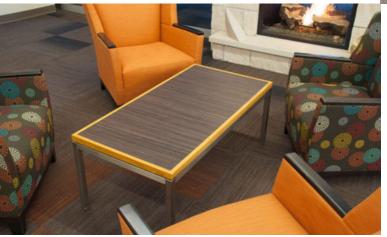

occasional tables

Occasional tables turn an ordinary space into an inviting, comfortable reading room. Tables are available in square, rectangle, and round shapes and a variety of sizes and finishes.

additional features and accessories