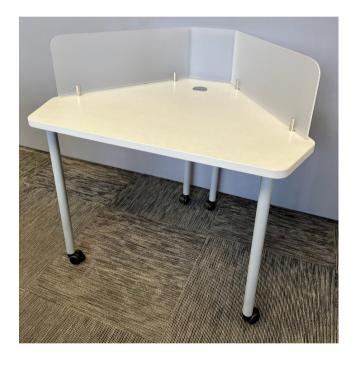

## wedge classic table

Wedge tables are a nimble solution for computer tables, study carrels, and conference tables. The unique soft triangle shape allows for multiple configurations in linear and non-linear arrangements. Wedge Tables have durable powder coated legs that come standard with casters for mobility.

## our most flexible and reconfigurable individual table

2 heights available: 29.5" (standard) or 26" (youth)

Standard with lockable casters. Levelers are available.

Select with or without 3/8" thick acrylic privacy panels.

Grommet and wire management hooks included.