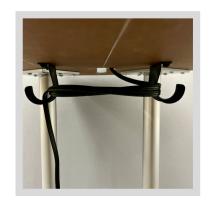

2 heights available: 29.5" (standard) or 26" (youth)

Standard with lockable casters. Levelers are available.

Select with or without 3/8" thick acrylic privacy panels.

Grommet and wire management hooks included.