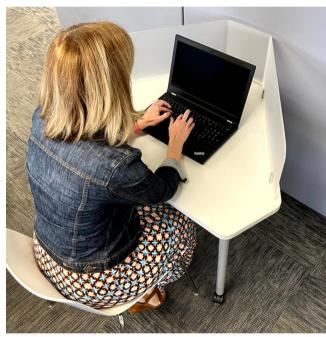

## wedge classic table

Wedge tables are a nimble solution for computer tables, study carrels, and conference tables. The unique soft triangle shape allows for multiple configurations in linear and non-linear arrangements. Wedge Tables have durable powder coated legs that come standard with casters for mobility.

## our most flexible and reconfigurable individual table