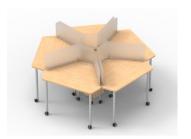

## wedge classic table

Wedge tables are a nimble solution for computer tables, study carrels, and conference tables. The unique soft triangle shape allows for multiple configurations in linear and non-linear arrangements. Wedge Tables have durable powder coated legs that come standard with casters for mobility.

## our most flexible and reconfigurable individual table