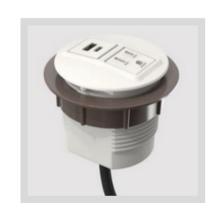

gements. Wedge Tables have durable powder coated legs that come standard with casters for mobility.

Choose your height, finishes, power, and privacy options. Contact us and discover our flexible space solutions!

3branch.com/product/wedge-table









## our most flexible and reconfigurable individual table





## Finishes to fit.

Select from a variety of high-pressure laminates from WilsonArt, Pionite, Formica and Nevamar for the surface.

4 powder coat base colors come standard (others available with a nominal upcharge):



2 heights available: 29.5" (standard) or 26" (youth)

Standard with lockable casters. Levelers are available.

Select with or without 3/8" thick acrylic privacy panels.

Grommet and wire management hooks included.

Optional power module in place of grommet.