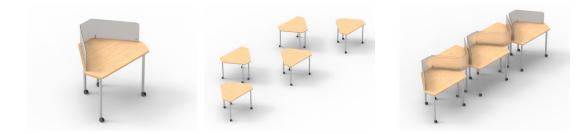

## wedge classic table

Wedge tables are a nimble solution for computer tables, study carrels, and conference tables. The unique soft triangle shape allows for multiple configurations in linear and non-linear arrangements. Wedge Tables have durable powder coated legs that come standard with casters for mobility.

## our most flexible and reconfigurable individual table