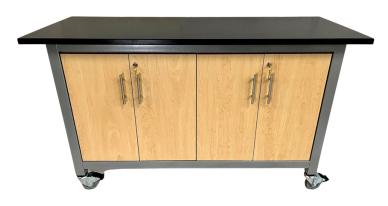

## specialized mobile maker utility space

Widths of 48", 60", and 72". Depths of 24" or 30". 4 standard configurations!

open shelving

drawers

cabinet doors

combination

4 powder coat base colors are standard.

Select from a variety of surface materials: high-pressure laminates from WilsonArt, Pionite, Formica and Nevamar, solid maple butcher block, or phenolic resin. Solid surface and quartz are also available.

Lockable drawers and cabinet doors to secure your valuable program tools.

Other colors also available.

Optional power and wire management. TotalLock casters.

Contact us and we can help you design your perfect maker space!