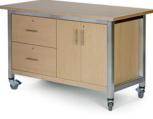

## specialized mobile maker utility space

Widths of 48", 60", and 72". Depths of 24" or 30". 4 standard configurations!

open shelving

drawers

cabinet doors

combination

4 powder coat base colors are standard.