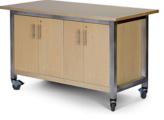

## specialized mobile maker utility space

Widths of 48", 60", and 72". Depths of 24" or 30". 4 standard configurations!

open shelving

drawers

cabinet doors

combination

4 powder coat base colors are standard.