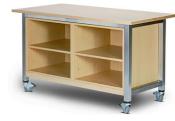

## specialized mobile maker utility space

Widths of 48", 60", and 72". Depths of 24" or 30". 4 standard configurations!

open shelving

drawers

cabinet doors

combination

4 powder coat base colors are standard.