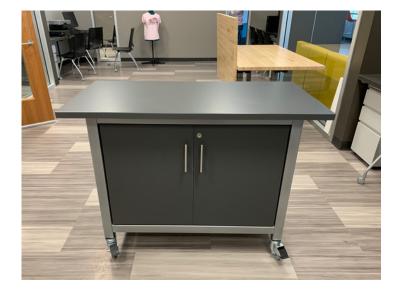

## specialized mobile maker utility space

Widths of 48", 60", and 72". Depths of 24" or 30". 4 standard configurations!

open shelving

drawers

cabinet doors

combination

4 powder coat base colors are standard.

Lockable drawers and cabinet doors to secure your valuable program tools.

Other colors also available.

Optional power and wire management. TotalLock casters.

Contact us and we can help you design your perfect maker space!