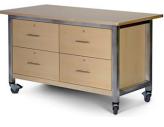

## specialized mobile maker utility space

Widths of 48", 60", and 72". Depths of 24" or 30". 4 standard configurations!

open shelving

drawers

cabinet doors

combination

4 powder coat base colors are standard.