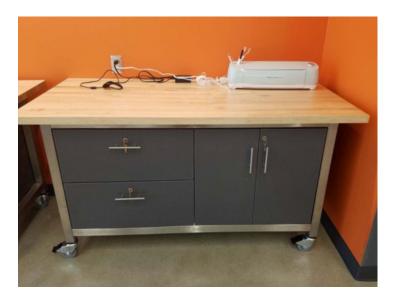

## specialized mobile maker utility space

Widths of 48", 60", and 72". Depths of 24" or 30". 4 standard configurations!

open shelving

drawers

cabinet doors

combination

4 powder coat base colors are standard.

Select from a variety of surface materials: high-pressure laminates from WilsonArt, Pionite, Formica and Nevamar, solid maple butcher block, or phenolic resin. Solid surface and quartz are also available.

Lockable drawers and cabinet doors to secure your valuable program tools.

Other colors also available.

Optional power and wire management. TotalLock casters.

Contact us and we can help you design your perfect maker space!