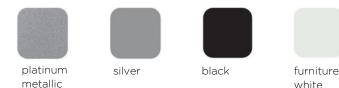

## specialized mobile maker utility space

Widths of 48", 60", and 72". Depths of 24" or 30". 4 standard configurations!

open shelving

drawers

cabinet doors

combination

4 powder coat base colors are standard.