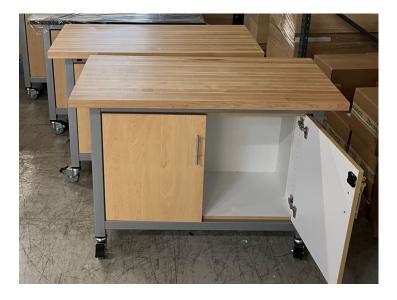

## specialized mobile maker utility space

Widths of 48", 60", and 72". Depths of 24" or 30". 4 standard configurations!

open shelving

drawers

cabinet doors

combination

4 powder coat base colors are standard.

Select from a variety of surface materials: high-pressure laminates from WilsonArt, Pionite, Formica and Nevamar, solid maple butcher block, or phenolic resin. Solid surface and quartz are also available.