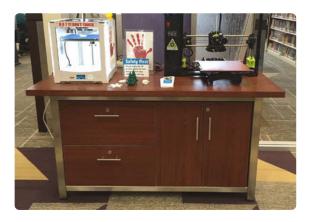

## maker storage table

With easy mobility, a slim profile that slips through door frames, durable welded construction, and many different configurations, Maker Storage Table is not only the perfect solution for organization and utility space in your maker labs, but it can quickly transform regular classroom space into maker labs!

## specialized mobile maker utility space

Widths of 48", 60", and 72". Depths of 24" or 30". 4 standard configurations!

open shelving

drawers

cabinet doors

combination

4 powder coat base colors are standard.

Lockable drawers and cabinet doors to secure your valuable program tools.

Other colors also available.

Optional power and wire management. TotalLock casters.

Contact us and we can help you design your perfect maker space!