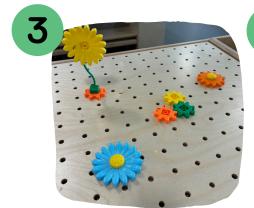

## discovery mini™

compact design and clever storage makes any space, a discovery space

Half the size and all the fun! The compact "mini" includes four play surfaces, storage, and mobility features so you can bring the **Power of Play** to any space in your library.

## Discovery Mini complete kit features:

- two reversible activity tops provide four play surfaces (building brick, train track, pegboard, flat hardwood)
- clever storage for second reversible play surface
- side bins and acrylic liners for easy access to toys and storage
- locking casters and solid Baltic birch plywood construction
- no assembly required
- for smaller footprint needs, available without side bins

## swap, store, and play - four tops included

building brick surface

train track surface

pegboard surface

flat hardwood surface

spare play surface storage

Link to video demonstration.

clear acrylic inserts for easy cleaning & storage