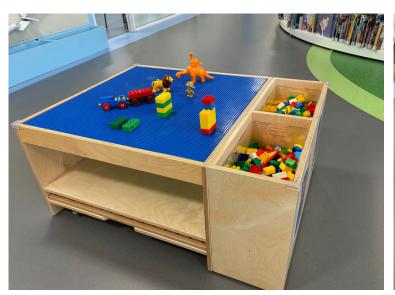

## Discovery Mini complete kit features:

- two reversible activity tops provide four play surfaces (building brick, train track, pegboard, flat hardwood)
- clever storage for second reversible play surface
- side bins and acrylic liners for easy access to toys and storage
- locking casters and solid Baltic birch plywood construction
- no assembly required
- for smaller footprint needs, available without side bins

## swap, store, and play - four tops included

building brick surface

train track surface

pegboard surface

flat hardwood surface

spare play surface storage

Link to video demonstration.

clear acrylic inserts for easy cleaning & storage