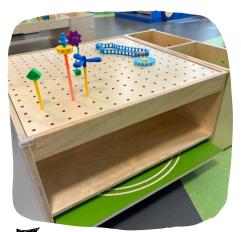

## swap, store, and play - four tops included

building brick surface

train track surface

pegboard surface

flat hardwood surface

spare play surface storage

Link to video demonstration.

clear acrylic inserts for easy cleaning & storage