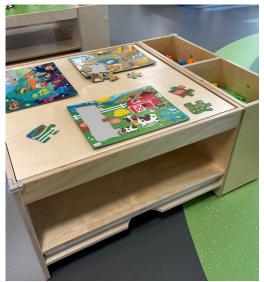

## Discovery Mini complete kit features:

- two reversible activity tops provide four play surfaces (building brick, train track, pegboard, flat hardwood)
- clever storage for second reversible play surface
- side bins and acrylic liners for easy access to toys and storage
- locking casters and solid Baltic birch plywood construction
- no assembly required
- for smaller footprint needs, available without side bins

## swap, store, and play - four tops included

building brick surface

train track surface

pegboard surface

flat hardwood surface

spare play surface storage

Link to video demonstration.

clear acrylic inserts for easy cleaning & storage