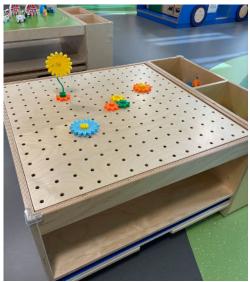

## Discovery Mini complete kit features:

- two reversible activity tops provide four play surfaces (building brick, train track, pegboard, flat hardwood)
- clever storage for second reversible play surface
- side bins and acrylic liners for easy access to toys and storage
- locking casters and solid Baltic birch plywood construction
- no assembly required
- for smaller footprint needs, available without side bins

## swap, store, and play - four tops included

building brick surface

train track surface

pegboard surface

flat hardwood surface

spare play surface storage

Link to video demonstration.

clear acrylic inserts for easy cleaning & storage