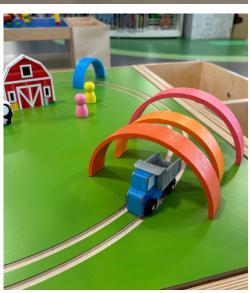

## Discovery Mini complete kit features:

- two reversible activity tops provide four play surfaces (building brick, train track, pegboard, flat hardwood)
- clever storage for second reversible play surface
- side bins and acrylic liners for easy access to toys and storage
- locking casters and solid Baltic birch plywood construction
- no assembly required
- for smaller footprint needs, available without side bins

## swap, store, and play - four tops included

building brick surface

train track surface

pegboard surface

flat hardwood surface

spare play surface storage

Link to video demonstration.

clear acrylic inserts for easy cleaning & storage