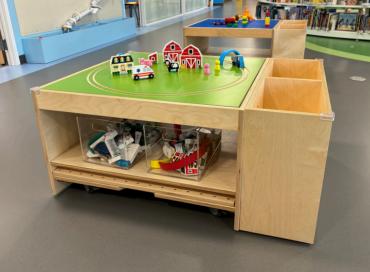

## Discovery Mini complete kit features:

- two reversible activity tops provide four play surfaces (building brick, train track, pegboard, flat hardwood)
- clever storage for second reversible play surface
- side bins and acrylic liners for easy access to toys and storage
- locking casters and solid Baltic birch plywood construction
- no assembly required
- for smaller footprint needs, available without side bins

## swap, store, and play - four tops included

building brick surface

train track surface

pegboard surface

flat hardwood surface

spare play surface storage

Link to video demonstration.

clear acrylic inserts for easy cleaning & storage