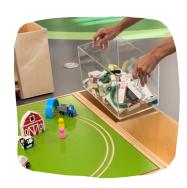

## Discovery Mini complete kit features:

- two reversible activity tops provide four play surfaces (building brick, train track, pegboard, flat hardwood)
- clever storage for second reversible play surface
- side bins and acrylic liners for easy access to toys and storage
- locking casters and solid Baltic birch plywood construction
- no assembly required
- for smaller footprint needs, available without side bins

## swap, store, and play - four tops included

building brick surface

train track surface

pegboard surface

flat hardwood surface

spare play surface storage

Link to video demonstration.

clear acrylic inserts for easy cleaning & storage