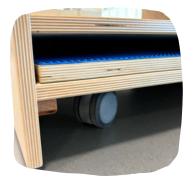

## swap, store, and play - four tops included

building brick surface

train track surface

pegboard surface

flat hardwood surface

spare play surface storage

Link to video demonstration.

clear acrylic inserts for easy cleaning & storage