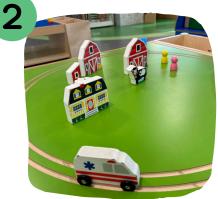

## Discovery Mini complete kit features:

- two reversible activity tops provide four play surfaces (building brick, train track, pegboard, flat hardwood)
- clever storage for second reversible play surface
- side bins and acrylic liners for easy access to toys and storage
- locking casters and solid Baltic birch plywood construction
- no assembly required
- for smaller footprint needs, available without side bins

## swap, store, and play - four tops included

building brick surface

train track surface

pegboard surface

flat hardwood surface

spare play surface storage

Link to video demonstration.

clear acrylic inserts for easy cleaning & storage