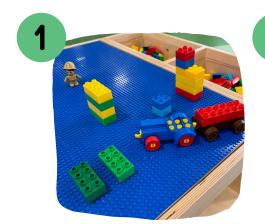

## Discovery Mini complete kit features:

- two reversible activity tops provide four play surfaces (building brick, train track, pegboard, flat hardwood)
- clever storage for second reversible play surface
- side bins and acrylic liners for easy access to toys and storage
- locking casters and solid Baltic birch plywood construction
- no assembly required
- for smaller footprint needs, available without side bins

## swap, store, and play - four tops included

building brick surface

train track surface

pegboard surface

flat hardwood surface

spare play surface storage

Link to video demonstration.

clear acrylic inserts for easy cleaning & storage