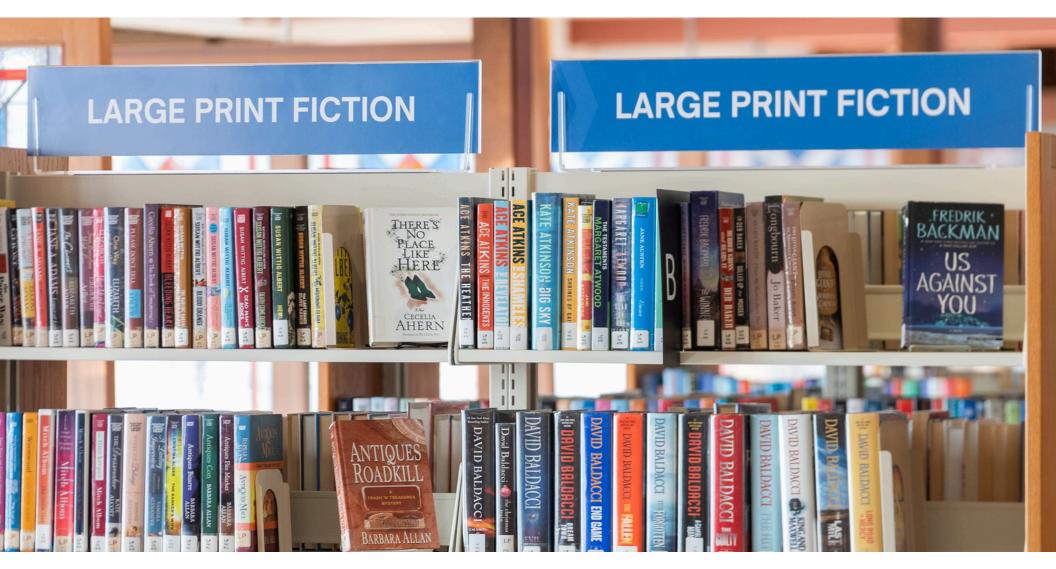

## **Magnetic Sign Holders**

Our magnetic sign holders are designed to offer flexibility and ease of use!

## Engage, guide, and highlight.

Suitable for both single-faced and double-faced steel shelving units, 3branch's magnetic sign holders help highlight collections to enhance circulation, accessibility, engagement, and wayfinding.

Make a statement with easy-to-install sign holders - right where you need them! **No tools are required.** 

## Available in 4 sizes (nominal).

#75111-3: 6"h x 32"w

#75112-3: 6"h x 24"w

#75121-3: 4"h x 32"w

#75122-3: 4"h x 24"w