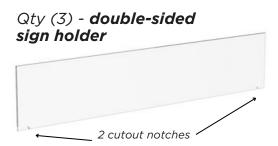

## Magnetic Sign Holder Components:

3- With sign graphic inserted, place double-sided sign holder into the slots of the sign holder bracket.

4- Align the bottom cutout notches of **sign holder** to each vertical end of the **sign holder bracket** to help prevent side-to-side slipping.