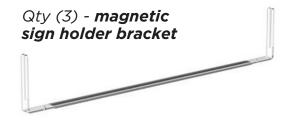

## Magnetic Sign Holder Components:

## **Simple Installation:**

1- Place **magnetic sign holder bracket** on the top cross bar of the steel shelving unit.

2- Insert sign graphic(s) into opening of the **double-sided sign holder**. Note sign insert provided by customer.