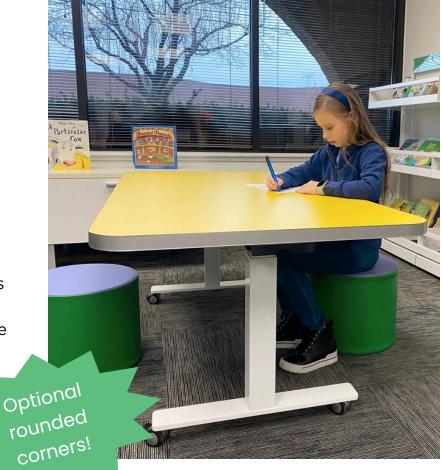

24" to 34" height range

Don't let the name fool you — our Maker Flex™ Kids Tables are built for everyone. Designed to **adjust from toddler height to adult height** with a simple turn of the handle, these tables support a wide range of users and activities. Ideal for spaces with diverse programming and age groups.

### choose a table & height range

maker flex

29" to 42" height range (sit to stand)

maker flex kidS VS.

24" to 34" height range (toddler to adult...not just for kids)