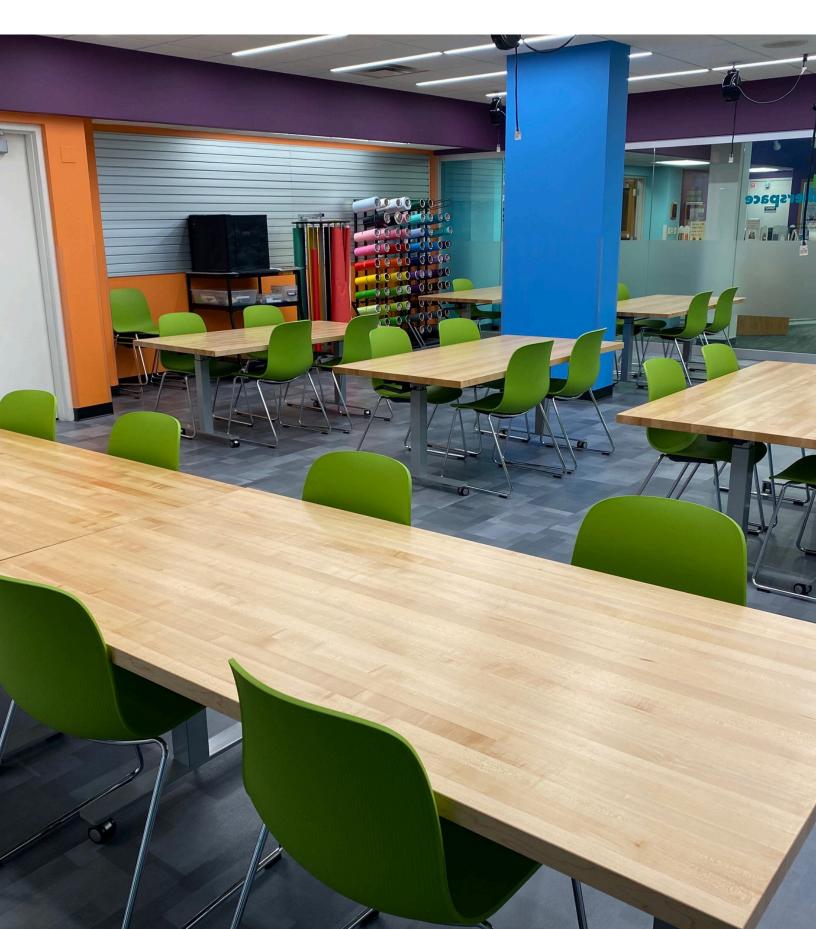

### maker flex & maker flex kidS

Tables that are **height-adjustable**, **nesting**, and **mobile** for flexible spaces.

Two height ranges to fit your space and programming needs.

### maker flex

29" to 42" height range

Our Maker Flex™ tables feature sit-to-stand height adjustability, making them ideal for dynamic spaces that support both seated and standing activities — and everything in between.

# Maximize everyday space flexibility.

Maker Flex™ tables bring next-level comfort, height adjustability, and mobility to any space. Designed for ultimate versatility, they are available in fixed height, adjustable height, or adjustable height + flip-top/nesting options. Whether you're outfitting a makerspace, community room, study, or art space, Maker Flex™ maximizes flexibility without compromising style or function.

Perfectly flexible and durable for multi-functional spaces.