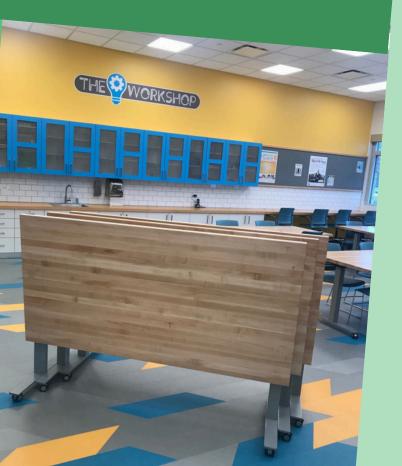

## choose a flex option

adjustable height + flip top/nesting

adjustable height

fixed height + flip-top/nesting

fixed height