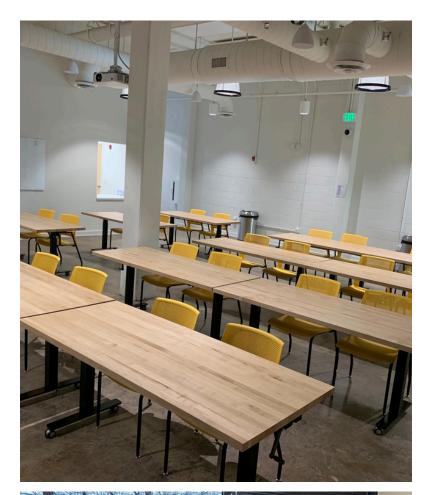

### maker flex & maker flex kidS

Tables that are **height-adjustable**, **nesting**, and **mobile** for flexible spaces.

Two height ranges to fit your space and programming needs.

# Maximize everyday space flexibility.

Maker Flex™ tables bring next-level comfort, height adjustability, and mobility to any space. Designed for ultimate versatility, they are available in fixed height, adjustable height, or adjustable height + flip-top/nesting options. Whether you're outfitting a makerspace, community room, study, or art space, Maker Flex™ maximizes flexibility without compromising style or function.

Perfectly flexible and durable for multi-functional spaces.