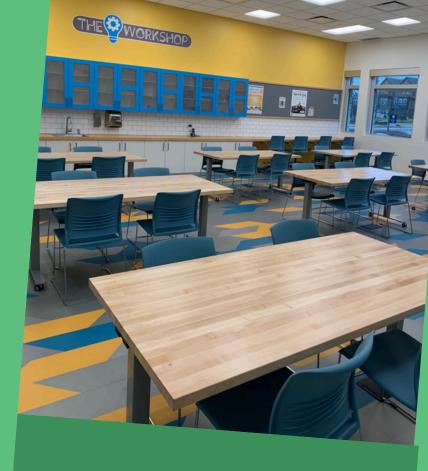

# Maximize everyday space flexibility.

Maker Flex™ tables bring next-level comfort, height adjustability, and mobility to any space. Designed for ultimate versatility, they are available in fixed height, adjustable height, or adjustable height + flip-top/nesting options. Whether you're outfitting a makerspace, community room, study, or art space, Maker Flex™ maximizes flexibility without compromising style or function.

Perfectly flexible and durable for multi-functional spaces.

#### Built to last.

Maker Flex<sup>™</sup> tables are engineered with durability and functionality at their core. Each component is carefully selected to withstand the demands of daily use in public and high-traffic environments. Customers consistently praise the quality, reliability, and robust construction of our tables — a testament to the lasting performance Maker Flex<sup>™</sup> delivers in any setting.