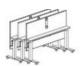

## choose a flex option

adjustable height + flip top/nesting

adjustable height

fixed height + flip-top/nesting

fixed height