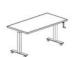

### maker flex

29" to 42" height range

Our Maker Flex™ tables feature sit-to-stand height adjustability, making them ideal for dynamic spaces that support both seated and standing activities — and everything in between.

# Maximize everyday space flexibility.

Maker Flex™ tables bring next-level comfort, height adjustability, and mobility to any space. Designed for ultimate versatility, they are available in fixed height, adjustable height, or adjustable height + flip-top/nesting options. Whether you're outfitting a makerspace, community room, study, or art space, Maker Flex™ maximizes flexibility without compromising style or function.