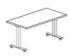

### maker flex

29" to 42" height range

Our Maker Flex™ tables feature sit-to-stand height adjustability, making them ideal for dynamic spaces that support both seated and standing activities — and everything in between.

### choose a table & height range

maker flex

29" to 42" height range (sit to stand)

maker flex kidS VS.

24" to 34" height range (toddler to adult...not just for kids)