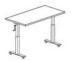

### maker flex

29" to 42" height range

Our Maker Flex™ tables feature sit-to-stand height adjustability, making them ideal for dynamic spaces that support both seated and standing activities — and everything in between.

# Maximize everyday space flexibility.

Maker Flex™ tables bring next-level comfort, height adjustability, and mobility to any space. Designed for ultimate versatility, they are available in fixed height, adjustable height, or adjustable height + flip-top/nesting options. Whether you're outfitting a makerspace, community room, study, or art space, Maker Flex™ maximizes flexibility without compromising style or function.