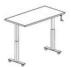

24" to 34" height range

Don't let the name fool you — our Maker Flex™ Kids Tables are built for everyone. Designed to **adjust from toddler height to adult height** with a simple turn of the handle, these tables support a wide range of users and activities. Ideal for spaces with diverse programming and age groups.

### choose a table & height range

maker flex

29" to 42" height range (sit to stand)

maker flex kidS VS.

24" to 34" height range (toddler to adult...not just for kids)