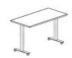

24" to 34" height range

Don't let the name fool you — our Maker Flex™ Kids Tables are built for everyone. Designed to **adjust from toddler height to adult height** with a simple turn of the handle, these tables support a wide range of users and activities. Ideal for spaces with diverse programming and age groups.

### choose a table & height range

maker flex

29" to 42" height range (sit to stand)

maker flex kidS VS.

24" to 34" height range (toddler to adult...not just for kids)