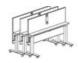

## choose a flex option

adjustable height + flip top/nesting

adjustable height

fixed height + flip-top/nesting

fixed height