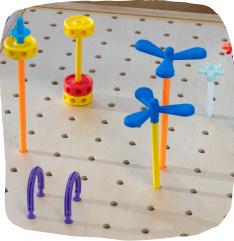

1. building brick surface

3. pegboard surface

2. train track surface

4. flat hardwood surface

## **The All-in-One Discovery Mini Components**

- two reversible and interchangeable activity tops provide four activity surfaces (building brick, train track, pegboard, flat hardwood)
- locking casters for mobility
- built-in storage pocket for the additional, reversible activity surface while not in use
- locking drawer
- side bins + (2) clear inserts for easy access to toys and storage (#4705)