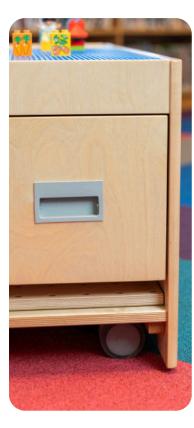

# NEW!

Now featuring a **locking drawer** for secure, yet handy, storage!

### **Functional and Durable Features**

Every feature has been **carefully designed** to ensure **durability and ease of use**, making it the perfect addition to any play space.

Lockable casters offer mobility for flexible spaces.

Side bins with removable, clear inserts allow easy access to toys.

A lockable drawer secures toys and materials while not in use.

Edges are smoothed, exposed Baltic birch with rounded corners.

Additional, reversible activity surface is stored in built-in storage pocket while not in use.