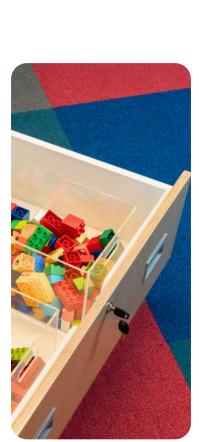

# NEW!

Now featuring a **locking drawer** for secure, yet handy, storage!

Side bins with removable, clear inserts allow easy access to toys.

A lockable drawer secures toys and materials while not in use.

Edges are smoothed, exposed Baltic birch with rounded corners.

Additional, reversible activity surface is stored in built-in storage pocket while not in use.