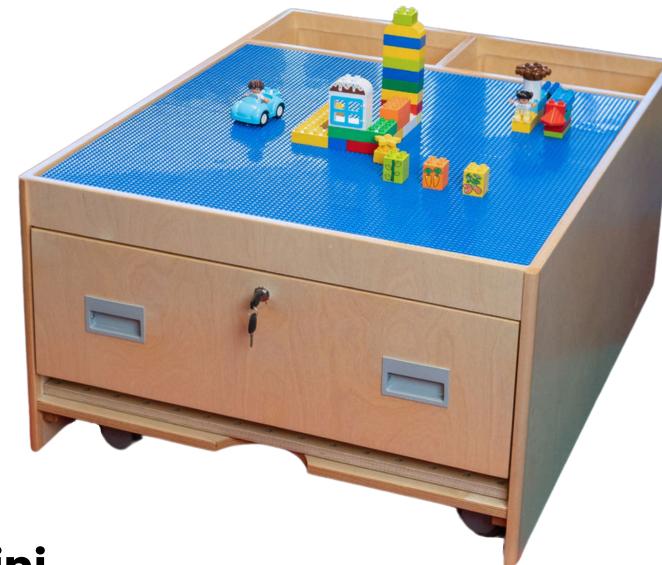

# **Discovery Mini**

The mobile "mini" with four play surfaces is an engaging, all-in-one, play destination for any space!

## **Compact design with endless fun!**

The Discovery Mini (our most compact activity table) **includes four interchangeable activity surfaces** providing endless opportunities for **play and STEM** activities. The "mini" fosters **creativity**, encourages **socialization**, and sparks **imaginative play**.

### **Functional and Durable Features**

Every feature has been **carefully designed** to ensure **durability and ease of use**, making it the perfect addition to any play space.

Lockable casters offer mobility for flexible spaces.

Side bins with removable, clear inserts allow easy access to toys.

A lockable drawer secures toys and materials while not in use.

Edges are smoothed, exposed Baltic birch with rounded corners.

Additional, reversible activity surface is stored in built-in storage pocket while not in use.

## **The All-in-One Discovery Mini Components**

- two reversible and interchangeable activity tops provide four activity surfaces (building brick, train track, pegboard, flat hardwood)
- locking casters for mobility
- built-in storage pocket for the additional, reversible activity surface while not in use
- locking drawer
- side bins + (2) clear inserts for easy access to toys and storage (#4705)

#### **Two options:**

**Discovery Mini** 32" wide x 32" deep x 19" high

**Discovery Mini + Side Bins** 42" wide x 32" deep x 19" high