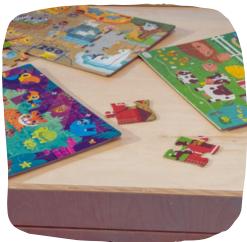

## **Compact design with endless fun!**

The Discovery Mini (our most compact activity table) **includes four interchangeable activity surfaces** providing endless opportunities for **play and STEM** activities. The "mini" fosters **creativity**, encourages **socialization**, and sparks **imaginative play**.

1. building brick surface

3. pegboard surface

2. train track surface

4. flat hardwood surface