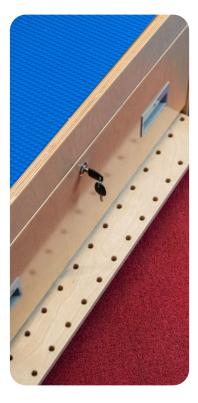

# NEW!

Now featuring a **locking drawer** for secure, yet handy, storage!

Side bins with removable, clear inserts allow easy access to toys.

A lockable drawer secures toys and materials while not in use.

Edges are smoothed, exposed Baltic birch with rounded corners.

Additional, reversible activity surface is stored in built-in storage pocket while not in use.