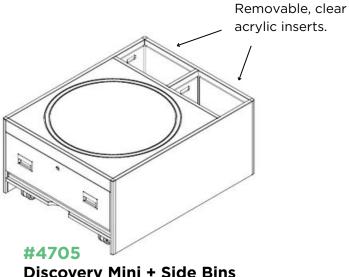

Side bins with removable, clear inserts allow easy access to toys.

A lockable drawer secures toys and materials while not in use.

Edges are smoothed, exposed Baltic birch with rounded corners.

Additional, reversible activity surface is stored in built-in storage pocket while not in use.

## **The All-in-One Discovery Mini Components**

- two reversible and interchangeable activity tops provide four activity surfaces (building brick, train track, pegboard, flat hardwood)
- locking casters for mobility
- built-in storage pocket for the additional, reversible activity surface while not in use
- locking drawer
- side bins + (2) clear inserts for easy access to toys and storage (#4705)