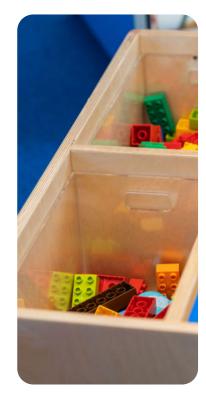

Side bins with removable, clear inserts allow easy access to toys.

A lockable drawer secures toys and materials while not in use.

Edges are smoothed, exposed Baltic birch with rounded corners.

Additional, reversible activity surface is stored in built-in storage pocket while not in use.

## **The All-in-One Discovery Mini Components**

- two reversible and interchangeable activity tops provide four activity surfaces (building brick, train track, pegboard, flat hardwood)
- locking casters for mobility
- built-in storage pocket for the additional, reversible activity surface while not in use
- locking drawer
- side bins + (2) clear inserts for easy access to toys and storage (#4705)