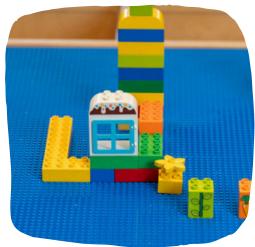

1. building brick surface

3. pegboard surface

2. train track surface

4. flat hardwood surface

## **The All-in-One Discovery Mini Components**

- two reversible and interchangeable activity tops provide four activity surfaces (building brick, train track, pegboard, flat hardwood)
- locking casters for mobility
- built-in storage pocket for the additional, reversible activity surface while not in use
- locking drawer
- side bins + (2) clear inserts for easy access to toys and storage (#4705)