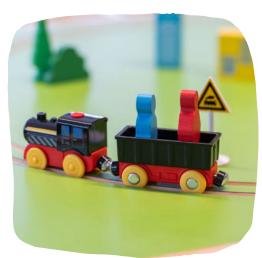

1. building brick surface

3. pegboard surface

2. train track surface

4. flat hardwood surface

## **The All-in-One Discovery Mini Components**

- two reversible and interchangeable activity tops provide four activity surfaces (building brick, train track, pegboard, flat hardwood)
- locking casters for mobility
- built-in storage pocket for the additional, reversible activity surface while not in use
- locking drawer
- side bins + (2) clear inserts for easy access to toys and storage (#4705)