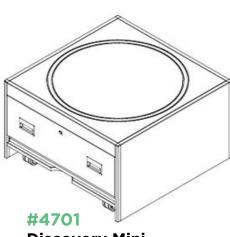

# **Discovery Mini**

The mobile "mini" with four play surfaces is an engaging, all-in-one, play destination for any space!

## **Compact design with endless fun!**

The Discovery Mini (our most compact activity table) **includes four interchangeable activity surfaces** providing endless opportunities for **play and STEM** activities. The "mini" fosters **creativity**, encourages **socialization**, and sparks **imaginative play**.

#### **Two options:**

**Discovery Mini** 32" wide x 32" deep x 19" high

**Discovery Mini + Side Bins** 42" wide x 32" deep x 19" high