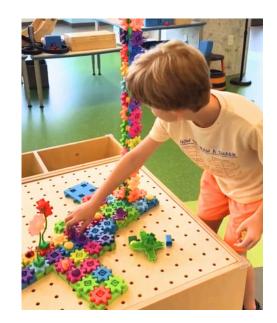

## **Compact design with endless fun!**

The Discovery Mini (our most compact activity table) **includes four interchangeable activity surfaces** providing endless opportunities for **play and STEM** activities. The "mini" fosters **creativity**, encourages **socialization**, and sparks **imaginative play**.

1. building brick surface

3. pegboard surface

2. train track surface

4. flat hardwood surface

## **The All-in-One Discovery Mini Components**

- two reversible and interchangeable activity tops provide four activity surfaces (building brick, train track, pegboard, flat hardwood)
- locking casters for mobility
- built-in storage pocket for the additional, reversible activity surface while not in use
- locking drawer
- side bins + (2) clear inserts for easy access to toys and storage (#4705)